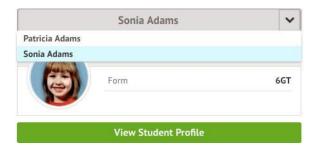

Please follow the instructions below carefully when logging in for the first time:

- It is strongly advised that you use a PC or laptop in order to display the page correctly. There is then a mobile app for future use.
- You should receive an activation email with a link to Arbor (check your junk/spam folder in case it goes into there). The link will expire after a few days; if you haven't managed to login by then you will need to contact the office to reset it.
- Copy & paste the web link into Google Chrome if this is not your usual browser this is the most secure and the best for displaying the page.
- For confirmation, Arbor will ask you for your child's date of birth enter your eldest child's first if you have more than one.
- Your home screen may appear blank when you first logon. In the top left corner you will see your child's name, next to which will be a small downward arrow to toggle between siblings.
- Click on the long green bar to view the student profile.